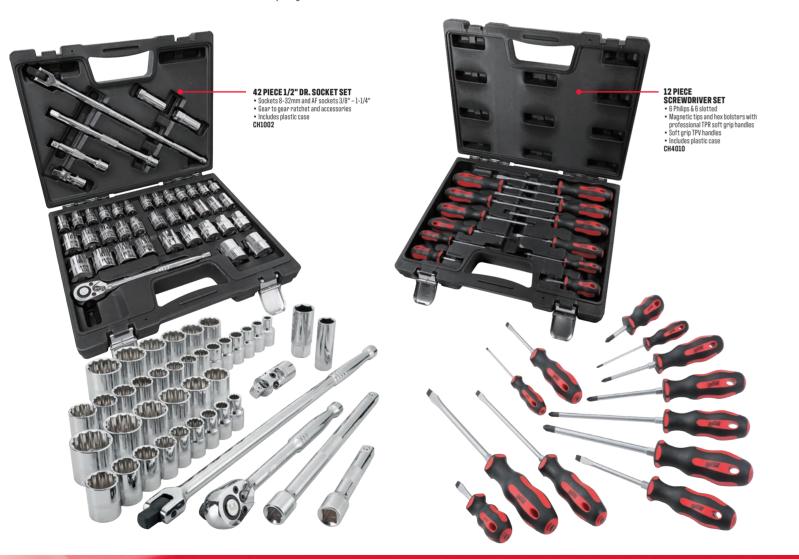

# HAND TOOLS

Manufactured from trade-quality steel Chicane Hand Tools are engineered for ease of use and strength of purpose.

Providing the perfect mix of the strongest materials available with intelligent precision details, every single task is made that little bit easier with a Chicane.