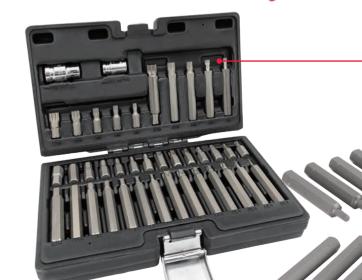

#### 40 PIECE HEX TORX & SPLINE BITS SET

CRV and S2 Steel Bits
 Includes: Hex bits 4-12mm, Torx bits T20 - T55, Spline bits M5 - M12
 Plastic carry case
 CH4024