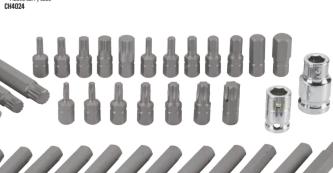

#### 40 PIECE HEX TORX & SPLINE BITS SET

CRV and S2 Steel Bits
 Includes: Hex bits 4-12mm, Torx bits T20 - T55, Spline bits M5 - M12
 Plastic carry case
 CH4024