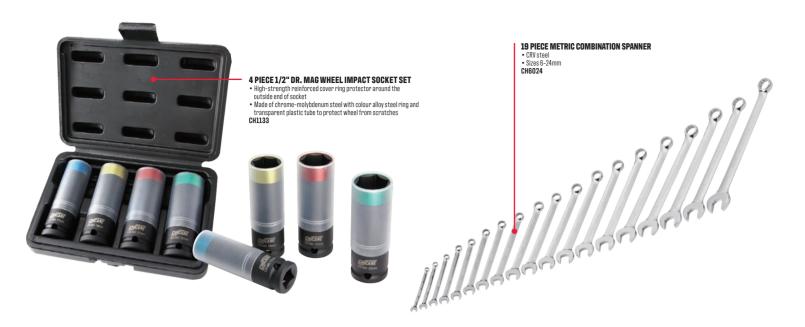

# HAND TOOLS

Manufactured from trade-quality steel Chicane Hand Tools are engineered for ease of use and strength of purpose.

Providing the perfect mix of the strongest materials available with intelligent precision details, every single task is made that little bit easier with a Chicane.