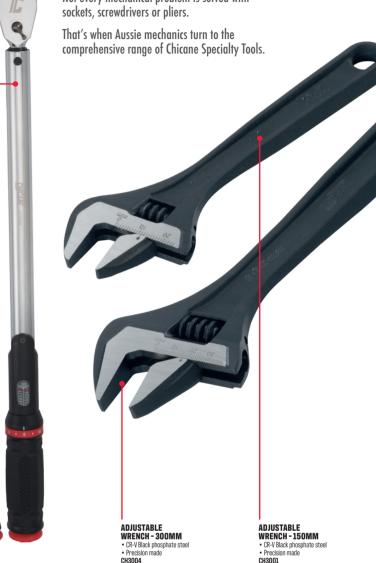

s, every single task is made that little bit easier with a Chicane.





# STORAGE CHESTS

Whether you're a professional mechanic or a weekend enthusiast it's vitally important to keep your tools secure and in order ready for use. This range of sturdy Chicane Tool Chests not only look the business, they'll help your business. Everything is available to keep the garage in order from a smaller 7-drawer chest to a comprehensive garage trolley. All made to exacting standards and workshop tough.

- Powder-coated workshop-grade steel panels
- Reinforced steel frame body
- Heavy duty ball-bearing drawer slides
- Gas struts for solid opening (on the tool chests)
- Heavy duty lockable castors (on trolleys)
- Solid aluminium handles

# SPECIALTY TOOLS



Not every mechanical problem is solved with





#### 40 PIECE HEX TORX & SPLINE BITS SET

CRV and S2 Steel Bits
 Includes: Hex bits 4-12mm, Torx bits T20 - T55, Spline bits M5 - M12
 Plastic carry case
 CH4024