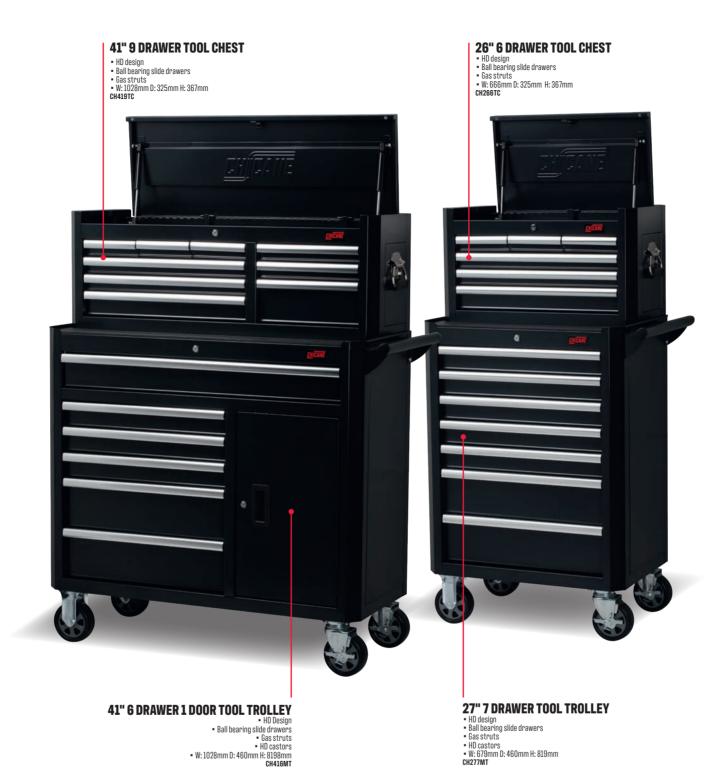

# STORAGE CHESTS

Whether you're a professional mechanic or a weekend enthusiast it's vitally important to keep your tools secure and in order ready for use. This range of sturdy Chicane Tool Chests not only look the business, they'll help your business. Everything is available to keep the garage in order from a smaller 7-drawer chest to a comprehensive garage trolley. All made to exacting standards and workshop tough.

- Powder-coated workshop-grade steel panels
- Reinforced steel frame body
- Heavy duty ball-bearing drawer slides
- Gas struts for solid opening (on the tool chests)
- Heavy duty lockable castors (on trolleys)
- Solid aluminium handles