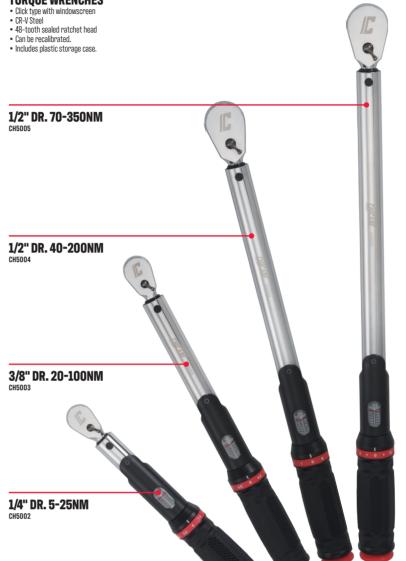

als available with intelligent precision details, every single task is made that little bit easier with a Chicane.





# STORAGE CHESTS

Whether you're a professional mechanic or a weekend enthusiast it's vitally important to keep your tools secure and in order ready for use. This range of sturdy Chicane Tool Chests not only look the business, they'll help your business. Everything is available to keep the garage in order from a smaller 7-drawer chest to a comprehensive garage trolley. All made to exacting standards and workshop tough.

- Powder-coated workshop-grade steel panels
- Reinforced steel frame body
- Heavy duty ball-bearing drawer slides
- Gas struts for solid opening (on the tool chests)
- Heavy duty lockable castors (on trolleys)
- Solid aluminium handles

# SPECIALTY TOOLS



Not every mechanical problem is solved with





#### 40 PIECE HEX TORX & SPLINE BITS SET

CRV and S2 Steel Bits
 Includes: Hex bits 4-12mm, Torx bits T20 - T55, Spline bits M5 - M12
 Plastic carry case
 CH4024